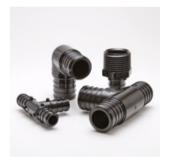

#### **Poly Pex Fittings**

- NSF 14, NSF/ANSI 61/Annex G Approved
- Manufactured to ASTM F2159
- For use with tubing manufactured to ASTM Standard F876-877