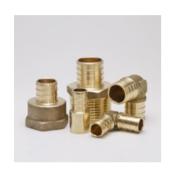

## **Lead Free Brass Pex Fittings and Valves**

- NSF 14 Annex G and UPC Approved
- Manufactured to ASTM Standard F1807
- For use with tubing manufactured to ASTM Standard F876-877
- Full Range of fittings in 1/2" thru 1"
- Full Port Ball Valves and Supply Stops also available